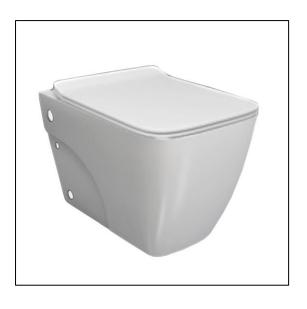

## **Matrix Square Rimless WC WH With Feature**

## **Application and Features**

- Domestic, leisure.
- Modern, New design.
- Innovation of industry.
- Dedicated silent soft close seat cover.
- Water saving 4/2.6 lt. flush.