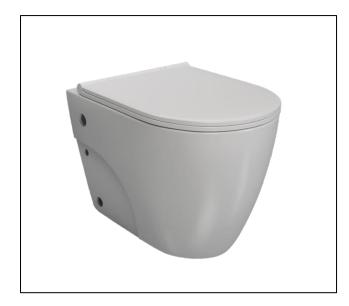

## **Application and Features**

- Domestic, leisure.
- Modern, New design.
- Innovation of industry.
- Dedicated silent soft close seat cover.
- Water saving 4/2.6 lt. flush.

Box Packaging

Brown Box For WC

| Description                             |                                                                      | FS Code                | Weight   |
|-----------------------------------------|----------------------------------------------------------------------|------------------------|----------|
| Matrix Round Rimless WC WH With Feature |                                                                      | FS11N2U01A000C         | 25.68 Kg |
| Compatible Product                      | Concealed Cistern                                                    | FC10025001ZZ01         | 9.25 Kg  |
|                                         | B6074 Slim Soft close seat cover                                     | FC100112160000         | 2.63 kg  |
|                                         | Fixing screws kit                                                    | FC100SR000ZZ03         | 0.07 kg  |
|                                         | Sprayer Set                                                          | FC10050014ZZ02         | N/A      |
|                                         | Ceramic Handel                                                       | FS2X1X90000000         | N/A      |
| Material                                | Vitreous china                                                       |                        | CE       |
| Standards                               | EN 33/ EN997                                                         |                        |          |
| Notes                                   | *Fixing screw Kit ( Included)<br>*Seat Cover (Included upon request) | Complient Certificates |          |