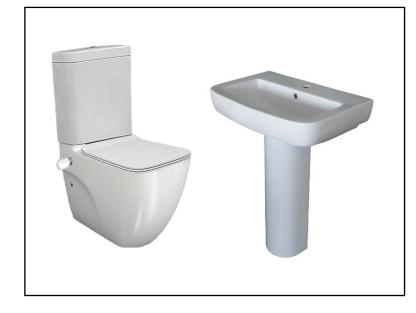

## **Matrix Square Set**

## **Application and Features**

- •Domestic, Commercial
- •Modern design

Space savingAvailable one Tap hole only.

Brown Box for Pedestal

Brown Box For WC

Brown Box For WB

Brown Box For Tank

|                           | Description                                                                                                                                               | FS Code                | Weight   |
|---------------------------|-----------------------------------------------------------------------------------------------------------------------------------------------------------|------------------------|----------|
| Matrix WCP                |                                                                                                                                                           | FS11N21A1Y000C         | 25.5 Kg  |
| Matrix Basin 65 cm (1 TH) |                                                                                                                                                           | FS1380NC10000C         | 20.00 Kg |
| Compatible Products       | MATRIX TNK Square EURO                                                                                                                                    | FS11N3E315000C         | 11.00 Kg |
|                           | Matrix Full Pedestal                                                                                                                                      | FS12Q1600000C          | 08.70 Kg |
|                           | U156 Slim Urea Soft Close Seat Cover                                                                                                                      | FC100112030001         | 01.15 Kg |
|                           | Flushing Mechanism                                                                                                                                        | FC10023220ZZ04         | 0.825 Kg |
|                           | Sprayer Set                                                                                                                                               | FC10050026ZZ01         | N/A      |
|                           | Ceramic Handel                                                                                                                                            | FS2X1X9000000          | N/A      |
| Material                  | Vitreous China                                                                                                                                            |                        |          |
| Standards                 | EN14688 / EN31 / EN 997/ EN33                                                                                                                             |                        |          |
| Notes                     | *Overflow trim for WB (Included)<br>*Fixing Screw for WB (Included)<br>*Fixing Screw for WC (Included)<br>*Seat Cover (Included)<br>*Mechanism (Included) | Complient Certificates | CE       |