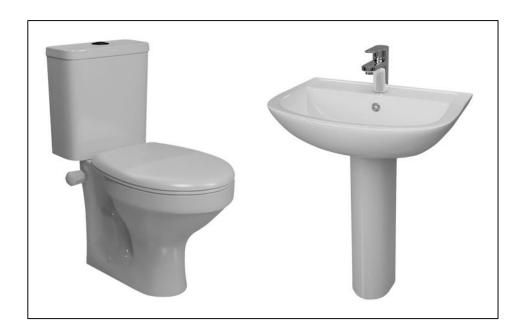

**Eco Set** 

## **Application & Features**

**Pack Packaging** 

• Domestic, Luxurious • Available one Tap hole only. •Hotel and commercial

Brown Box for Pack Pan

Brown Box for Pack Basin

| Description         |                                                                                                                                                                                                                    | FS Code                | Weight   |
|---------------------|--------------------------------------------------------------------------------------------------------------------------------------------------------------------------------------------------------------------|------------------------|----------|
| Eco Set             |                                                                                                                                                                                                                    | FS1PKWC1100000         | N/A      |
| Eco WC P            |                                                                                                                                                                                                                    | FS11121312000C         | 15.24 Kg |
| Eco WB 60 cm (1 TH) |                                                                                                                                                                                                                    | FS11101B10000C         | 14.73 Kg |
| Compatible Products | Atlas Geo Cistern with mechanism                                                                                                                                                                                   | FS11131398000C         | 10.00 Kg |
|                     | Atlas Geo Pedestal                                                                                                                                                                                                 | FS11111000000C         | 8.20 Kg  |
|                     | Urea Close Seat Cover                                                                                                                                                                                              | FC100112130000         | 2.32 Kg  |
|                     | Flushing mechanism                                                                                                                                                                                                 | FC1002332GZZ03         | 0.87 Kg  |
|                     | Sprayer Set                                                                                                                                                                                                        | FC10050024ZZ02         | N/A      |
|                     | Ceramic Handel                                                                                                                                                                                                     | FS2X1X90000000         | N/A      |
| Material            | Vitreous China                                                                                                                                                                                                     |                        |          |
| Standards           | EN 31/ EN33/EN997/EN14688                                                                                                                                                                                          |                        |          |
| Notes               | <ul> <li>* Fixing Screw for WB (Included)</li> <li>* Chrome overflow trim (Included)</li> <li>* Fixing Screw Kit for WC(Included)</li> <li>*Seat Cover(Included)</li> <li>*Flushing mechanism(Included)</li> </ul> | Complient Certificates | CE       |