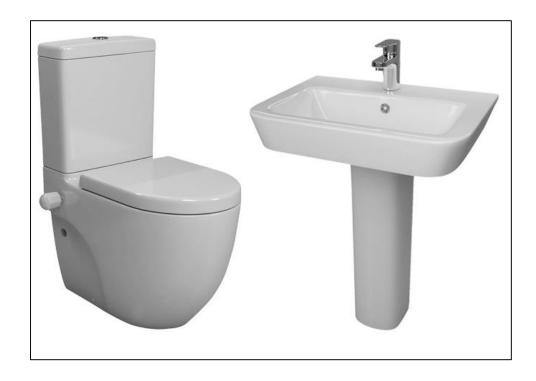

## **Matrix Set**

## **Application & Features**

- Domestic, Commercial
- Space saving

- Modern design
- Available one Tap hole only.

## **Pack Packaging**

Brown Box for Pack Pan

Brown Box for Pack Basin

|                           | Description                                                                                                                                       | FS Code                | Weight   |
|---------------------------|---------------------------------------------------------------------------------------------------------------------------------------------------|------------------------|----------|
| Matrix Set                |                                                                                                                                                   | FS1PKWC1700000         | N/A      |
| Matrix WCP                |                                                                                                                                                   | FS1AS2S01H000C         | 24.14 Kg |
| Matrix Basin 65 cm (1 TH) |                                                                                                                                                   | FS1380NC10000C         | 20.00 Kg |
| Compatible Products       | Matrix Tank Euro                                                                                                                                  | FS1AS31315000C         | 11.00 Kg |
|                           | Matrix Full Pedestal                                                                                                                              | FS12Q16000000C         | 08.70 Kg |
|                           | Seat Cover                                                                                                                                        | FC10001210ZZ01         | 01.15 Kg |
|                           | Flushing Mechanism                                                                                                                                | FC10023220ZZ02         | 0.825 Kg |
|                           | Sprayer Set                                                                                                                                       | FC10050026ZZ00         | N/A      |
|                           | Ceramic Handel                                                                                                                                    | FS2X1X90000000         | N/A      |
| Material                  | Vitreous China                                                                                                                                    |                        |          |
| Standards                 | EN14688 / EN31 / EN 997/ EN33                                                                                                                     |                        | -        |
| Notes                     | *Overflow trim for WB (Included)  *Fixing Screw for WB (Included)  *Fixing Screw for WC (Included)  *Seat Cover (Included)  *Mechanism (Included) | Complient Certificates | CE       |