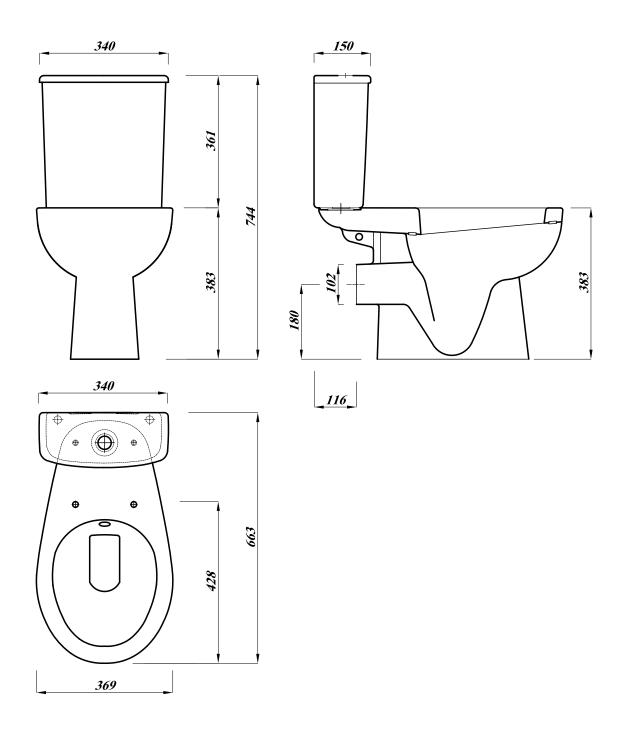

| Revision No. | Reason.                                                                   |             | Date Of Rev .      |
|--------------|---------------------------------------------------------------------------|-------------|--------------------|
| 0            | Initial Issue .                                                           |             | 26/11/2014         |
| 1            | Some dimensions have been modified to be in line with production results. |             | 3/2/2015           |
|              |                                                                           |             |                    |
|              |                                                                           |             |                    |
| Leeien       | Diamond WC P With Tank (Provisional Drawing)                              | Scale: 1:10 | Drawing No.:000103 |