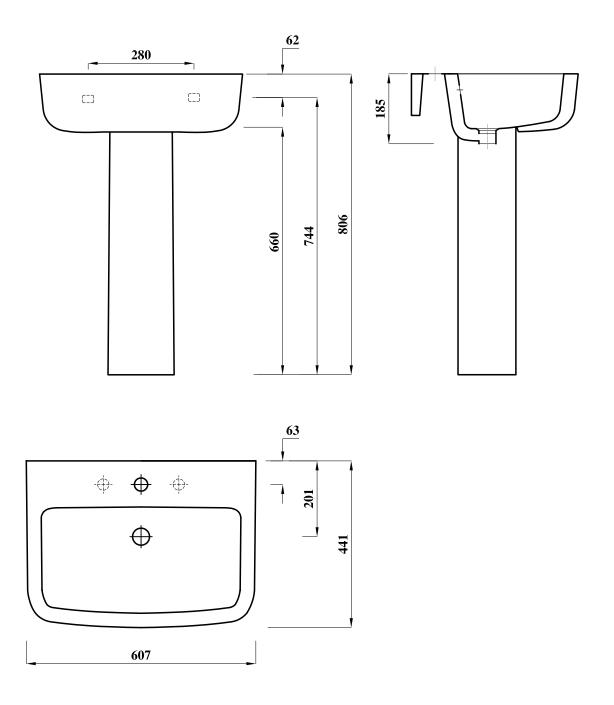

| Revision No . | Reason.                                            | Date Of Rev . |                            |
|---------------|----------------------------------------------------|---------------|----------------------------|
| 0             | <b>Initial Issue</b> .                             | 13/12/2014    |                            |
|               |                                                    |               |                            |
|               |                                                    |               |                            |
| Lecico        | Diamond WB 60 cm With Ped<br>(Provisional Drawing) | Scale : 1:10  | <b>Drawing No.:0001033</b> |