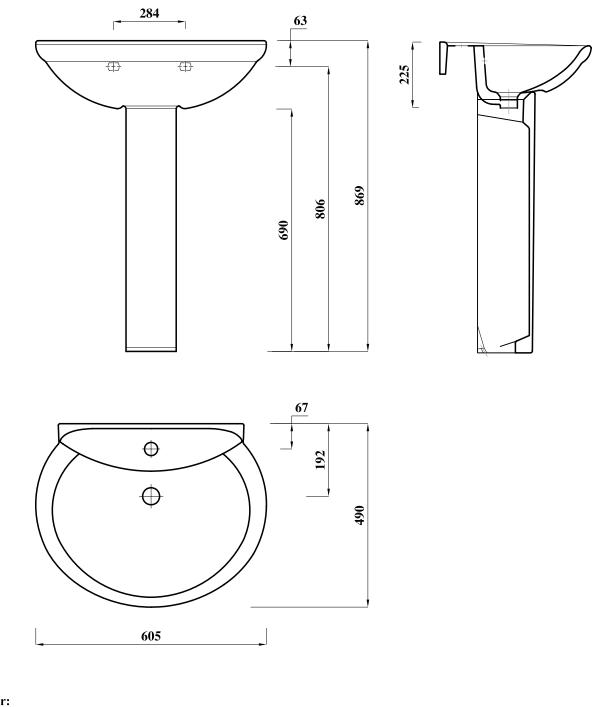

-The dimensions indicated are not binding ,Lecico reserves the right to make product / drawings changes without prior notice.

| Revision No . | Reason.                            |              | Date Of Rev.       |
|---------------|------------------------------------|--------------|--------------------|
| 0             | Initial Issue .                    |              | 20/4/2008          |
| 1             | Some Dimensions Have Been Modifed. |              | 28/3/2011          |
|               |                                    |              |                    |
| lecien        | Miami WB 60cm With<br>Rimini Ped   | Scale : 1:10 | Drawing No.:000215 |