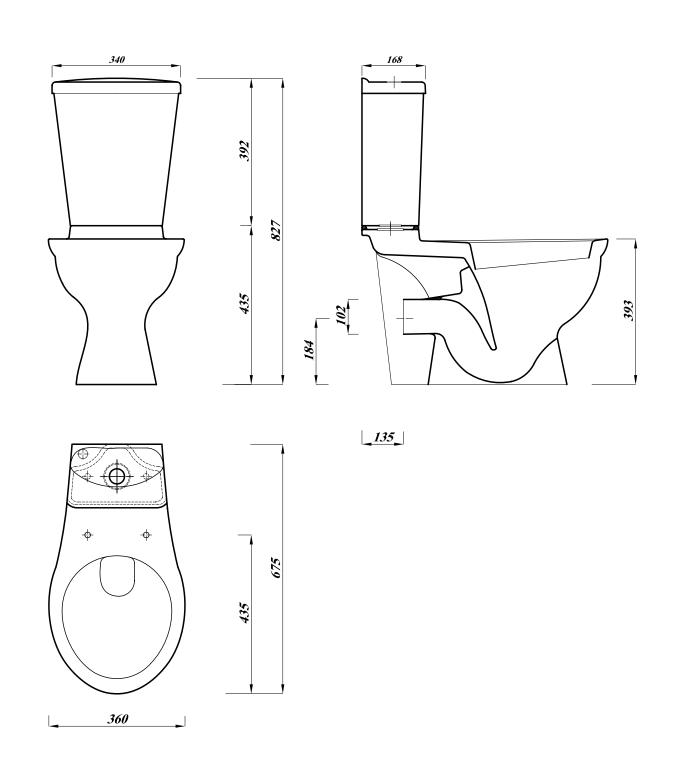

-The dimensions indicated are not binding ,Lecico reserves the right to make product / drawings changes without prior notice.

| Revision No . | Reason.                    |              | Date Of Rev.       |
|---------------|----------------------------|--------------|--------------------|
| 0             | Initial Issue .            | 21/12/2013   |                    |
|               |                            |              |                    |
|               |                            |              |                    |
| Lecico        | Miami WC P With Miami Tank | Scale : 1:10 | Drawing No.:000974 |