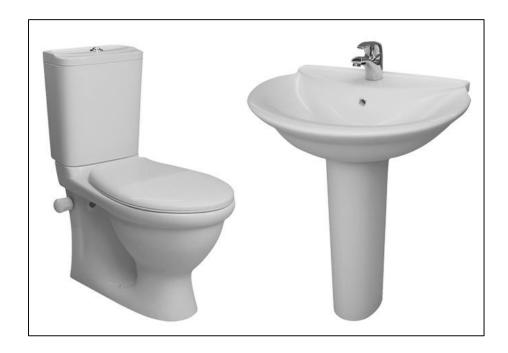

## **Miami Set**

## **Application & Features**

- Domestic, Luxurious
- Hotel and commercial
- Available one Tap hole only.

## **Pack Packaging**

Brown Box for Pack Pan

Brown Box for Pack Basin

|                          | Description                                                                                                                                                                                                 | FS Code                | Weight   |
|--------------------------|-------------------------------------------------------------------------------------------------------------------------------------------------------------------------------------------------------------|------------------------|----------|
| Miami Set                |                                                                                                                                                                                                             | FS1PKWC1800000         | N/A      |
| Miami WC P               |                                                                                                                                                                                                             | FS10U21312000C         | 21.5 Kg  |
| Miami Basin 62 cm (1 TH) |                                                                                                                                                                                                             | FS10U01B10000C         | 14.49 Kg |
| Compatible Products      | Miami Cistern with mechanism                                                                                                                                                                                | FS10U31318000C         | 11.52 Kg |
|                          | Miami Pedestal                                                                                                                                                                                              | FS10U1100000C          | 9.30 Kg  |
|                          | Miami semi Pedestal                                                                                                                                                                                         | ТВС                    | 7.41 Kg  |
|                          | Soft Close Seat Cover                                                                                                                                                                                       | FC1001124C0000         | 1.63 Kg  |
|                          | Flushing mechanism                                                                                                                                                                                          | FC1002332GZZ02         | 0.87 Kg  |
| Material                 | Vitreous China                                                                                                                                                                                              |                        |          |
| Standards                | EN 31/ EN33/EN997/EN14688                                                                                                                                                                                   |                        |          |
| Notes                    | * Fixing Screw for WB (Included)  * Fixing screw for Semi Pedestal (Included)  * Chrome overflow trim (Included)  * Fixing Screw Kit for WC(Included)  *Seat Cover(Included)  *Flushing mechanism(Included) | Complient Certificates | CE       |