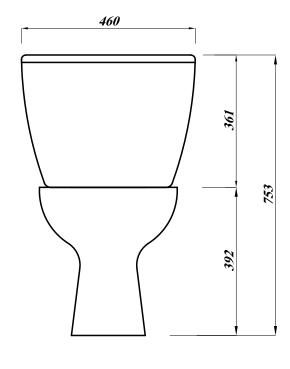

| Revision No . | Reason .                     |             | Date Of Rev . 28/3/2018    |
|---------------|------------------------------|-------------|----------------------------|
| 0             | Initial Issue .              |             |                            |
|               |                              |             |                            |
|               |                              |             |                            |
| Lecien        | Riviera WC P With Atlas Tank | Scale: 1:10 | <b>Drawing No0001143.:</b> |