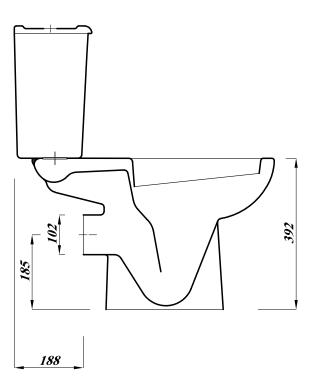

| Revision No . | Reason .                     |             | Date Of Rev . 28/3/2018    |
|---------------|------------------------------|-------------|----------------------------|
| 0             | Initial Issue .              |             |                            |
|               |                              |             |                            |
|               |                              |             |                            |
| Lecien        | Riviera WC P With Atlas Tank | Scale: 1:10 | <b>Drawing No0001143.:</b> |