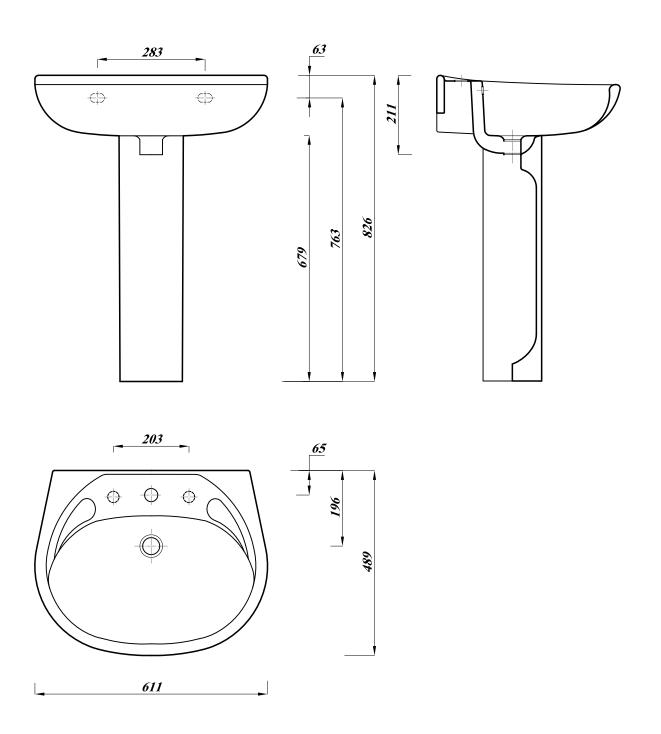

| Revision No . | Reason.                                              |              | Date Of Rev .             |
|---------------|------------------------------------------------------|--------------|---------------------------|
| 0             | Initial Issue .                                      |              | 12/2/2006                 |
| 1             | Some Dimensions Have Been Modified .                 |              | 21/4/2009                 |
| 2             | Some Dimensions Have Been Modified.                  |              | 23/8/2010                 |
| 3             | The pedestal height hs been modified from 666 to 679 |              | 11/2/2015                 |
| Lecico        | Celine WB With Atlas<br>Ped                          | Scale : 1:10 | <b>Drawing No.:000266</b> |