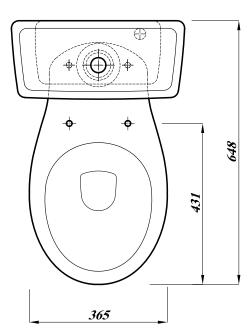

| Revision No . | Reason .                     |             | Date Of Rev . 28/3/2018    |
|---------------|------------------------------|-------------|----------------------------|
| 0             | Initial Issue .              |             |                            |
|               |                              |             |                            |
|               |                              |             |                            |
| Lecien        | Riviera WC P With Atlas Tank | Scale: 1:10 | <b>Drawing No0001143.:</b> |