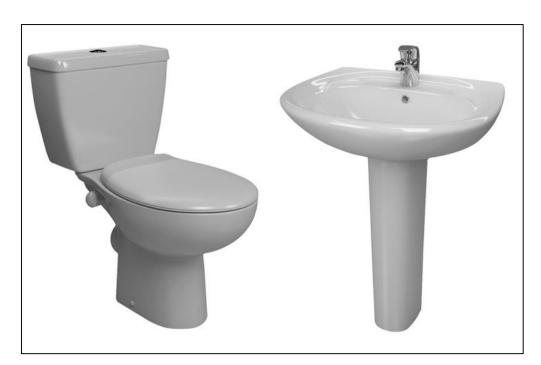

## **Application & Features**

Pack Packaging

**Emy Set** 

Domestic, CommercialAvailable one Tap hole only.

•Modern design

Brown Box for Pack Pan

Brown Box for Pack Basin

|                               | Description                                                                                                                                                                                                                | FS Code                | Weight   |
|-------------------------------|----------------------------------------------------------------------------------------------------------------------------------------------------------------------------------------------------------------------------|------------------------|----------|
| Emy Set                       |                                                                                                                                                                                                                            | FS1PKWC1400000         | N/A      |
| Emy Square WC P               |                                                                                                                                                                                                                            | FS1352B10B000C         | 15.81 Kg |
| Emy Square Basin 60 cm (1 TH) |                                                                                                                                                                                                                            | FS1440PA10000C         | 15.8 Kg  |
| Compatible Products           | Emy Tank Euro R- Inlet with mechanism                                                                                                                                                                                      | FS1103A311000C         | 14.24 Kg |
|                               | Emy Pedestal                                                                                                                                                                                                               | FS1101G00000C          | 08.93 Kg |
|                               | Flushing mechanism                                                                                                                                                                                                         | FC1002332GZZ03         | 0.825 Kg |
|                               | Sprayer Set                                                                                                                                                                                                                | FC10050024ZZ01         | N/A      |
|                               | Ceramic Handel                                                                                                                                                                                                             | FS2X1X90000000         | N/A      |
| Material                      | Vitreous China                                                                                                                                                                                                             |                        |          |
| Standards                     | EN14688 / EN31/ EN 997/ EN33                                                                                                                                                                                               |                        |          |
| Notes                         | <ul> <li>* Overflow trim for Basin (Included)</li> <li>* Fixing Screw Kit for WB (Included)</li> <li>* Fixing Screw Kit for WC (Included)</li> <li>* Seat Cover (Not Inclouded)</li> <li>* Mechanism (Included)</li> </ul> | Complient Certificates | CE       |