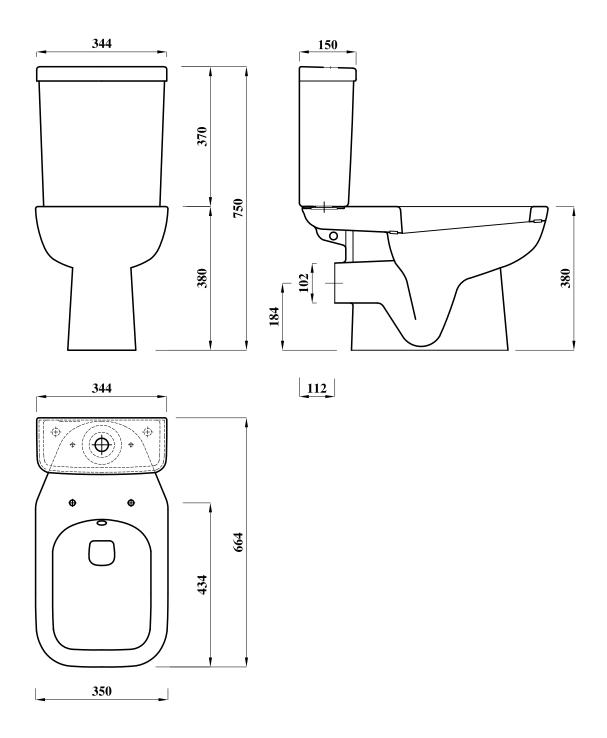

| Revision No . | Reason.                                              |             | Date Of Rev .              |
|---------------|------------------------------------------------------|-------------|----------------------------|
| 0             | Initial Issue .                                      | 19/1/2015   |                            |
|               |                                                      |             |                            |
|               |                                                      |             |                            |
| Lecico        | Cesar WC P Square With Tank<br>(Provisional Drawing) | Scale: 1:10 | <b>Drawing No.:0001040</b> |