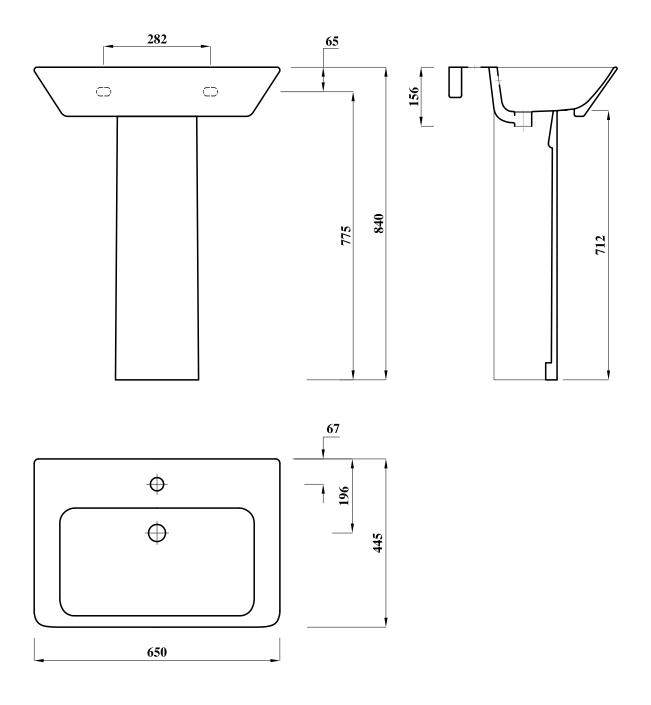

| Revision No . | Reason.                                           |             | Date Of Rev .              |
|---------------|---------------------------------------------------|-------------|----------------------------|
| 0             | Initial Issue .                                   |             | 19/1/2015                  |
| 1             | The Pedestal has been changed to be Lecico Steps. |             | 30/10/2016                 |
|               |                                                   |             |                            |
| Lecieo        | Cesar WB 65cm With Ped<br>(Provisional Drawing)   | Scale: 1:10 | <b>Drawing No.:0001041</b> |